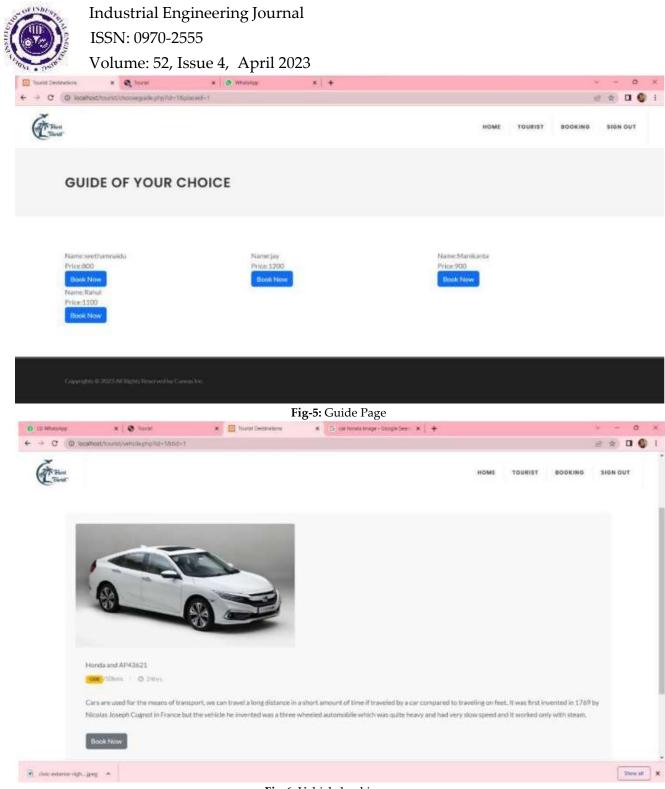

Sign-up page: By completing the fields on this page, we can register for the website.

This tourist page allows us to rent the appropriate vehicles in a city for the specified period of time and in the designated locations, together with a guide if necessary.

Bookings page: Using this, we can check all the details about the guide and car availability, including whether the booking has been approved or denied.