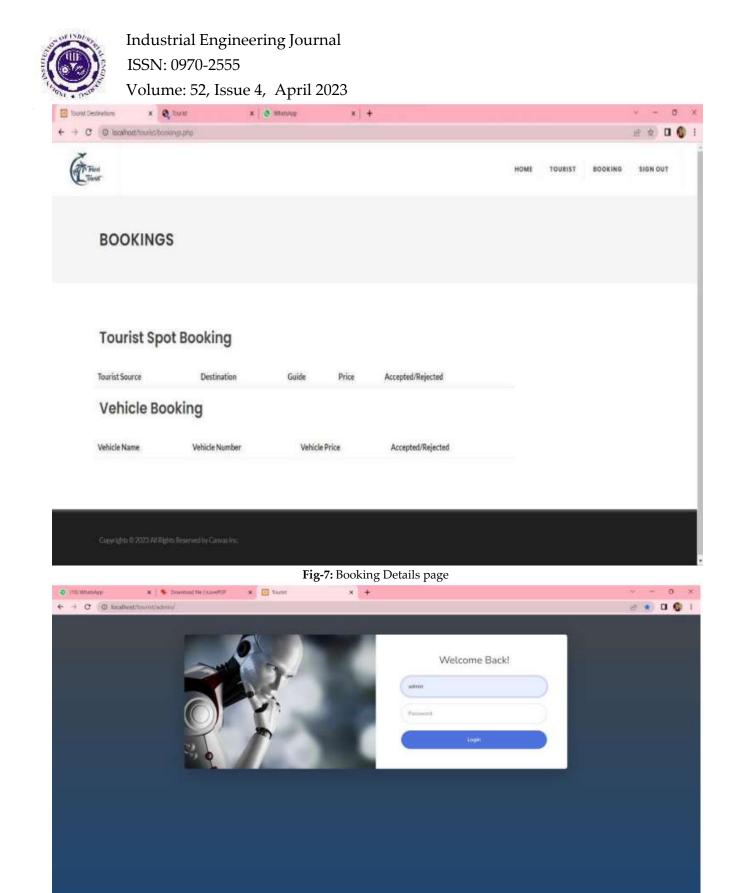

Bookings page: Using this, we can check all the details about the guide and car availability, including whether the booking has been approved or denied.

Fig-6: Vehicle booking page

Fig-8: Admin page

X lis work

Industrial Engineering Journal ISSN: 0970-2555

Volume: 52, Issue 4, April 2023

| S Townet                                | * +            |                        |                                                                                            |               |         |                           |     |
|-----------------------------------------|----------------|------------------------|--------------------------------------------------------------------------------------------|---------------|---------|---------------------------|-----|
| ← → O @ leadboit/h                      | wint/admit/ala | comgnit_pbp            |                                                                                            |               |         | e 8 🖬 🚯                   | 1   |
|                                         |                |                        |                                                                                            |               |         | Torit = 🔕                 | Ì   |
| Delibori                                | Dash           | board                  |                                                                                            |               |         |                           | 1   |
|                                         |                |                        |                                                                                            |               |         |                           |     |
|                                         | Show           |                        |                                                                                            |               | Search  |                           |     |
|                                         | 10<br>ontrie   | 1                      |                                                                                            |               |         |                           |     |
|                                         |                |                        |                                                                                            |               |         |                           |     |
| 1.1.2.2.2.2.2.2.2.2.2.2.2.2.2.2.2.2.2.2 | S.<br>No       | Tourist Source         | Tourist Places                                                                             | Hida/<br>Show | Edit    | Delate                    |     |
|                                         | 1.554          |                        |                                                                                            |               | 10000   | Contraction of the second |     |
|                                         | 1              | vicakhapatnam          | andru                                                                                      | Hide          | 10.00   | Dilitte                   |     |
|                                         | 2              | Ving                   | Richeach.kalasagiri.Zoo.Bashikonda                                                         | Hitin         | North 1 | Delete                    |     |
|                                         |                |                        | Burra caves Kattika watorfalla, Tribol museum, Chiaparai Lambasingi                        | _             | -       |                           |     |
|                                         | 3              | Aruka                  | euria cavecingitasa watertaici, riitidi musilunc, naapara, Lambasingi                      | Fide          | 10.00   | Delete                    |     |
| O Pase 3                                | -4.            | Hyderabad              | Galconda fart.Rmaoji fijm city.Snow world,Statues of equality.wonderta hyderabad.charminar | Hide          |         | Delete                    |     |
|                                         |                |                        |                                                                                            |               |         |                           |     |
|                                         | Show           | ing 1 to 4 of 4 writin | s Previous 1 Next                                                                          |               |         |                           |     |
|                                         | (6.00          |                        |                                                                                            |               |         |                           |     |
|                                         |                |                        |                                                                                            |               |         |                           |     |
| O Vehicle Photos >                      |                |                        |                                                                                            |               |         |                           |     |
|                                         |                |                        | Copyright II: Social Life 2012.8                                                           |               |         |                           | - 5 |